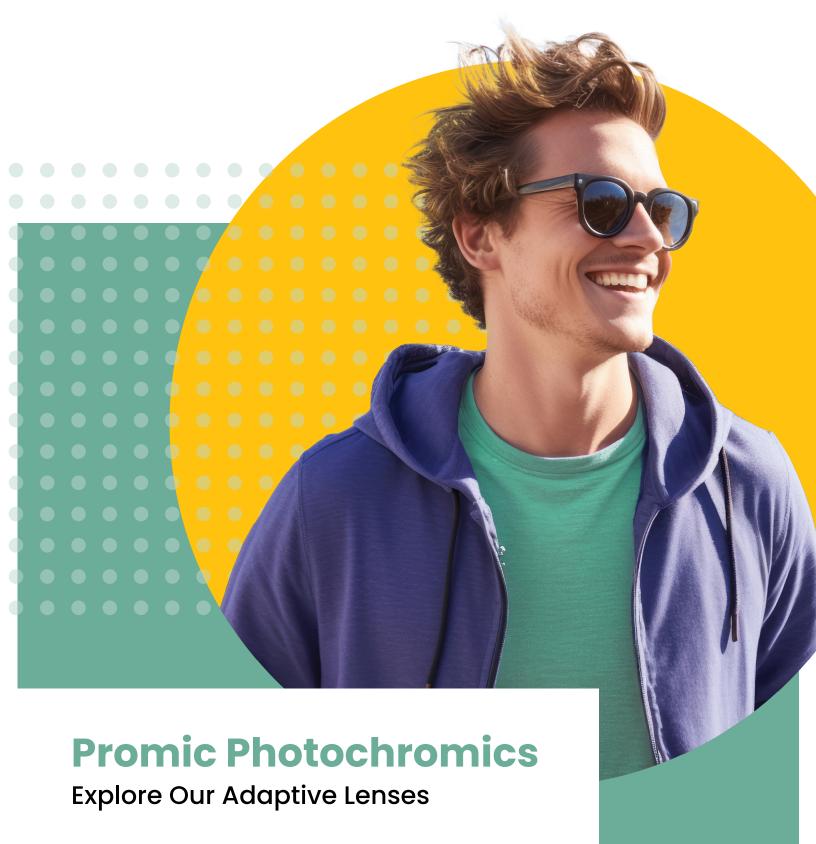

# **Promic Photochromics**

One Pair. All Light Conditions.

Introducing lenses that think for you. Powered by advanced photochromic technology, our smart lenses react to UV light in real time—darkening outdoors for protection and clearing up indoors. It's seamless, stylish innovation for your eyes.

Promic lenses boost contrast, cut glare, and block 100% of UV rays. They also filter blue light in any setting—available in a range of tints to suit your style.

Experience the future of vision with Promic. Built to protect, enhance, and adapt—so you can see better and be seen at your best.