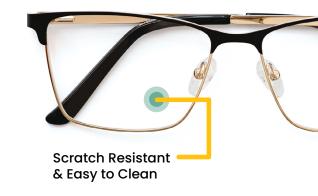

## **Enduro AR from RLab**

Anti-reflective (AR) coatings enhance vision by reducing glare, reflections, and halos, improving clarity, especially at night or in other low light conditions. They minimize eye strain from screens and bright lights while offering UV protection and scratch resistance—keeping lenses durable and easy to clean.

## **Enduro** Granite

Lenses Designed to Withstand Life's Demands

Enduro Granite is a high-performance anti-reflective lens coating designed for exceptional durability and clarity. Engineered to withstand daily wear and tear, it offers industry-leading scratch and smudge resistance, making it ideal for those with active lifestyles.

The coating effectively reduces glare for improved visual comfort, repels dust and water to maintain cleaner lenses for longer, and ensures easy maintenance.

With its combination of toughness and transparency, Enduro Granite provides long-lasting protection while enhancing vision quality.