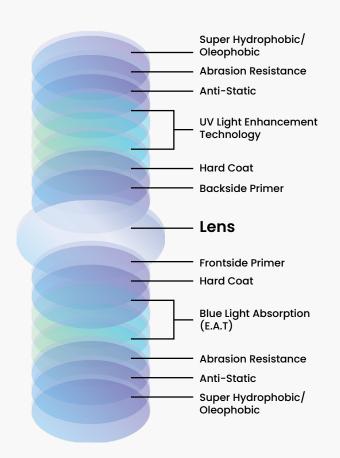

## **Enduro AR from RLab**

Anti-reflective (AR) coatings enhance vision by reducing glare, reflections, and halos, improving clarity, especially at night or in other low light conditions. They minimize eye strain from screens and bright lights while offering UV protection and scratch resistance—keeping lenses durable and easy to clean.

RLab is proud to offer our Enduro collection to deliver the best coatings on the market and add years to your investment, improving how you and others see you.

|             | Coating | Clarity | Durability | Cleanability | Backside UV | Blue Filter | Warranty           |
|-------------|---------|---------|------------|--------------|-------------|-------------|--------------------|
| DIP COATED  | Azuro   | ••••    | • • • •    | • • • •      | Yes         | Yes         | 2 year/<br>2 event |
|             | Granite | ••••    | ••••       | ••••         | Yes         | No          | 2 year/<br>2 event |
|             | Premier | ••••    | •••        | • • • •      | Yes         | No          | 2 year/<br>2 event |
| SPIN COATED | Plus    | ••••    | • •        | • • •        | Yes         | No          | 2 year/<br>2 event |
|             | Prime   | ••••    | •          | • •          | Yes         | No          | 1 year/<br>1 event |